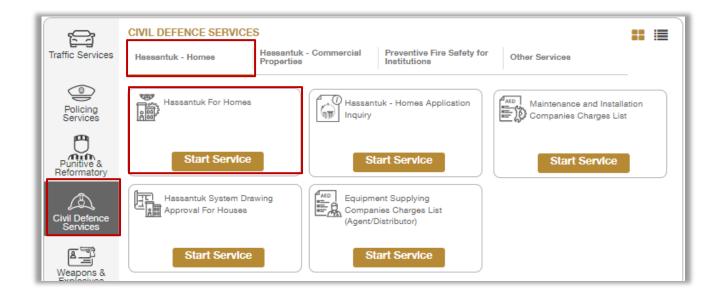

#### Go to Civil Defense services and choose Hassantuk for Homes service below Hassantuk - Homes sub-menu as shown below, then click on start service button.