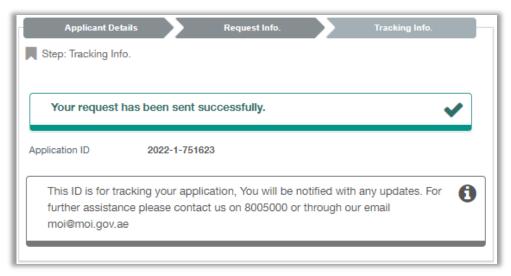

6. Your request has been successfully sent, and your application number will appear to follow up on your application status later.